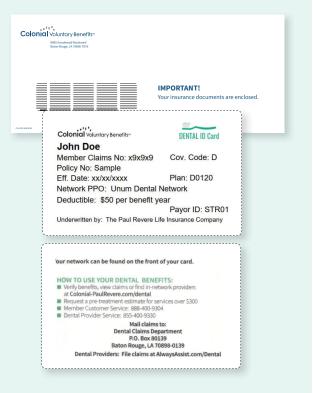

#### **ID CARDS**

- ID cards are mailed to your home address within 10 business days of enrolling.
- Only the main insured's name will be listed.
- Vision coverage, if purchased, includes a separate ID card.
- Below are samples of ID cards and the mailing envelope they are sent in.

Colonial-PaulRevere.com/dental

No benefits will be paid for replacement of teeth missing prior to the effective date of coverage. Underwritten by The Paul Revere Life Insurance Company and administered by Colonial Life and Accident Insurance Company.